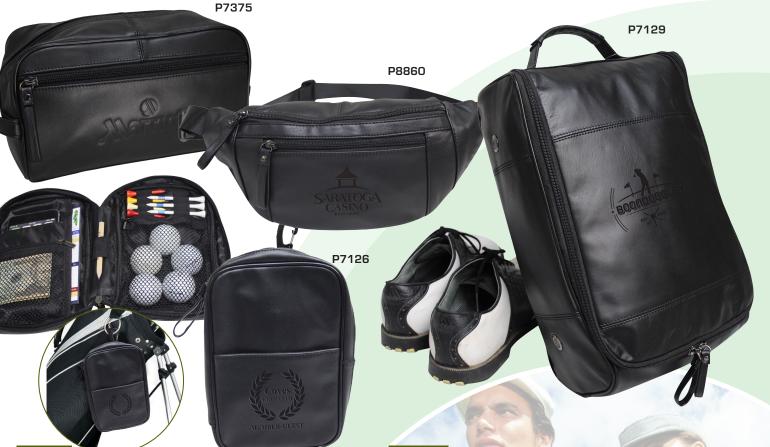

#### P7126

#### Leather Golf Pouch

A perfect gift for golf enthusiasts of all levels, this handy & practical golf pouch is a must-have on the course. The right side there is space to organize golf balls and tees while the left side there are pockets for your phone, money, keys, & a scorecard. The backside features a clip to attach to the golf bag. Done in supple NAPA leather with leatherette trim.

 Size:
 5 ¼" W x 8" H x 2" D

 Colors:
 Black

 Deboss:
 On front pocket approx. 3 ¾" W x 2 ½" H

 As Low As \$28.09

## P7129

#### Leather Golf Shoe Bag

This elegant golf shoe bag is a perfect compliment to your golf game. Done in luxe NAPA leather with leatherette trim. Inside the shoe bag features a rich velvet lining, dual air vents, and a large U-shaped opening for easy access. Soft carry handle at the top for convenient transportation.

Size: 9" W x 14" H x 5" D Colors: Black Deboss: On the flap approx. 4" W x 3" H Embroidery: On the flap approx. 3 ½" W x 3 ½" H As Low As \$51.42

# P7375

#### Leather Toiletry Dopp Kit

This classic toiletry bag has a spacious zippered vinyl lined compartment for easy cleaning and a zip pocket on the front for smaller accessories. Soft carry handle on the side for convenient carry. Made of luxe NAPA leather with leatherette trim.

 $Size: 9 \ \ensuremath{\scale{2}}^{v} W \ x \ 5 \ \ensuremath{\scale{2}}^{v} H \ x \ 5 \ \ensuremath{\scale{2}}^{v} D \\ Colors: Black \\ Deboss: On front pocket approx. 4" W x 2 \ \ensuremath{\scale{2}}^{v} H \\ As Low As \ \ensuremath{\scale{2}} 828.09$ 

## P8860

#### Leather Waist Pack/ Sling Bag

Slim & lightweight this waist/sling pack is a perfect solution for storing all your personal valuables while on-the-go. The main compartment has a zip pocket inside for important credentials, and a pocket outside for accessories. Wear it around the waist or sling it over the shoulder for convenience. Made of supple NAPA leather with leatherette trim.

 Size:
 12 ½" W x 6" H x 2 ½" D

 Colors:
 Black

 Deboss:
 On front pocket approx. 4" W x 2 ½" H

 As Low As \$25.75